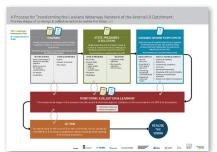

## Process Diagram:

Diagramatic view of all the main steps needed to transform a waterway network. Includes the CMP and IG processes but also steps that occur before and after that.

(1 page - available in A4/A3/A1 versions)