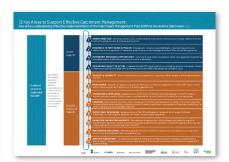

## IG Diagram:

Summarises sections of the IG document. Content is generic about what should be covered in any IG. Used to identify technical vs social aspects.

(1 page - available in A4/A3/A1 versions)